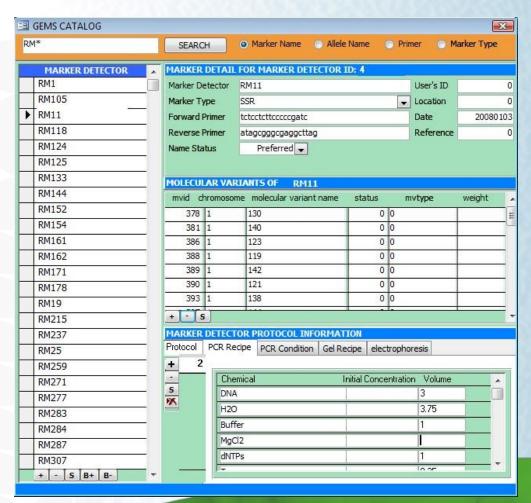

#### **GEMS CATALOG**

- Search Facility
- Add Records
- Modify Records

# **SEARCH FACILITY**

- Marker Name
- Allele
- Primer
- Marker Type