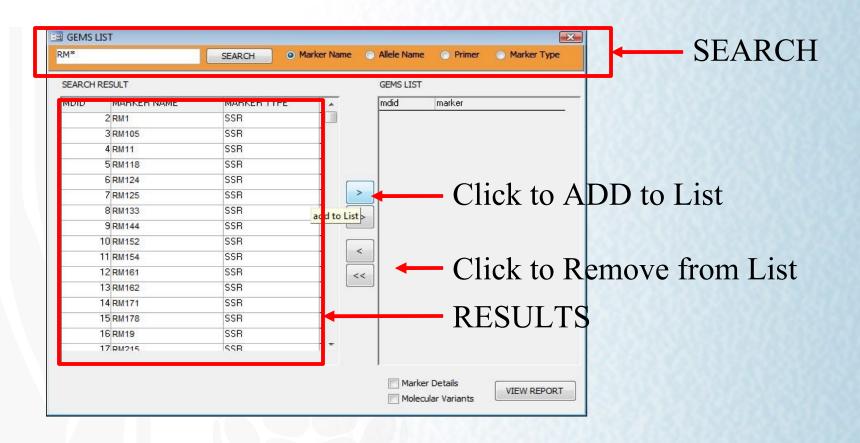

## **GEMS LIST**

# **GEMS LIST**

# **SEARCH FACILITY**

- Marker Name
- Allele
- Primer
- Marker Type