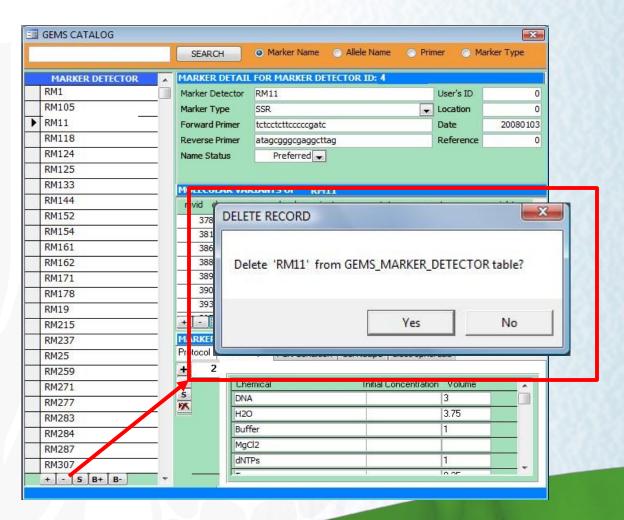

# **GENE MANAGEMENT SYSTEM**

R. Valerio ICIS Workshop 2008



#### **GEMS CATALOG**

- Search Facility
- Add Records
- Modify Records





# **SEARCH FACILITY**

- Marker Name
- Allele
- Primer
- Marker Type





#### ADD MARKER DETECTOR





## **ADD MARKER SYNONYM**





#### MARKER BATCH LOAD





#### MARKER BATCH LOAD





#### MARKER BATCH LOAD

Marker Sheet included in ICIS workbook





#### **DELETE MARKER**





#### ADD MOLECULAR VARIANT





# **ADD MV SYNONYM**





#### **DELETE MV RECORD**





## PROTOCOL FUNCTIONS





## **GEMS LIST**





# **GEMS LIST**





#### ICIS Workbook GEMS tools





#### ICIS Workbook GEMS tools





# **ICIS Workbook GEMS tools**