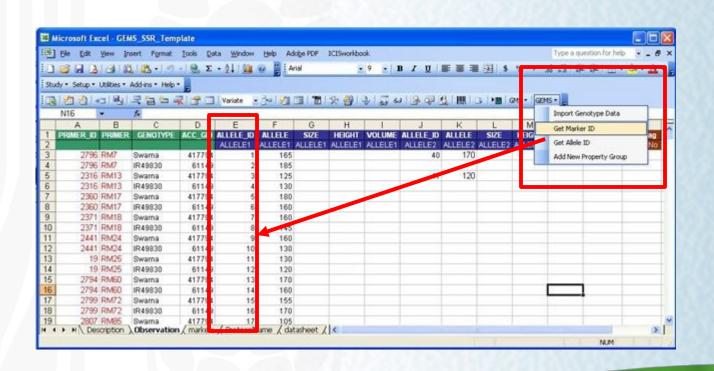

# **GENE MANAGEMENT SYSTEM**

R. Valerio ICIS Workshop 2008



#### **GEMS CATALOG**

- Search Facility
- Add Records
- Modify Records





# **SEARCH FACILITY**

- Marker Name
- Allele
- Primer
- Marker Type





#### ADD MARKER DETECTOR





## **ADD MARKER SYNONYM**





#### MARKER BATCH LOAD





#### MARKER BATCH LOAD





#### MARKER BATCH LOAD

Marker Sheet included in ICIS workbook





#### **DELETE MARKER**





#### ADD MOLECULAR VARIANT





# **ADD MV SYNONYM**





#### **DELETE MV RECORD**





## PROTOCOL FUNCTIONS





## **GEMS LIST**





# **GEMS LIST**





#### ICIS Workbook GEMS tools





#### ICIS Workbook GEMS tools





# **ICIS Workbook GEMS tools**