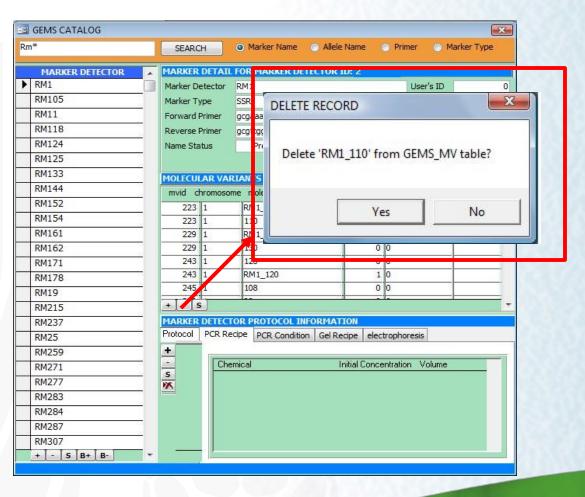

# **GENE MANAGEMENT SYSTEM**

R. Valerio ICIS Workshop 2008



#### **GEMS CATALOG**

- Search Facility
- Add Records
- Modify Records





# **SEARCH FACILITY**

- Marker Name
- Allele
- Primer
- Marker Type





#### ADD MARKER DETECTOR





## **ADD MARKER SYNONYM**





#### MARKER BATCH LOAD





#### MARKER BATCH LOAD





#### MARKER BATCH LOAD

Marker Sheet included in ICIS workbook





#### **DELETE MARKER**





#### ADD MOLECULAR VARIANT





# **ADD MV SYNONYM**





#### **DELETE MV RECORD**





## PROTOCOL FUNCTIONS





## **GEMS LIST**





# **GEMS LIST**





#### ICIS Workbook GEMS tools





#### ICIS Workbook GEMS tools





# **ICIS Workbook GEMS tools**