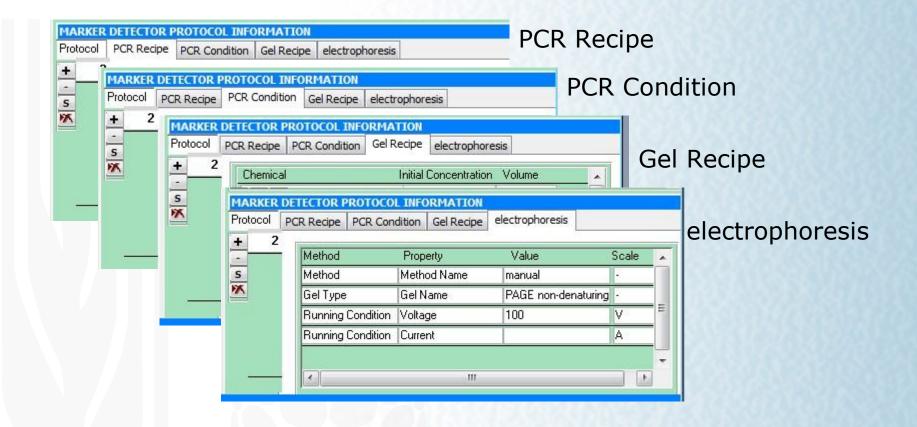

# **GENE MANAGEMENT SYSTEM**

R. Valerio ICIS Workshop 2008



#### **GEMS CATALOG**

- Search Facility
- Add Records
- Modify Records





# **SEARCH FACILITY**

- Marker Name
- Allele
- Primer
- Marker Type





#### ADD MARKER DETECTOR





## **ADD MARKER SYNONYM**





#### MARKER BATCH LOAD





#### MARKER BATCH LOAD





#### MARKER BATCH LOAD

Marker Sheet included in ICIS workbook





#### **DELETE MARKER**





#### ADD MOLECULAR VARIANT





# **ADD MV SYNONYM**





#### **DELETE MV RECORD**





## PROTOCOL FUNCTIONS





## **GEMS LIST**





# **GEMS LIST**





#### ICIS Workbook GEMS tools





#### ICIS Workbook GEMS tools





# **ICIS Workbook GEMS tools**