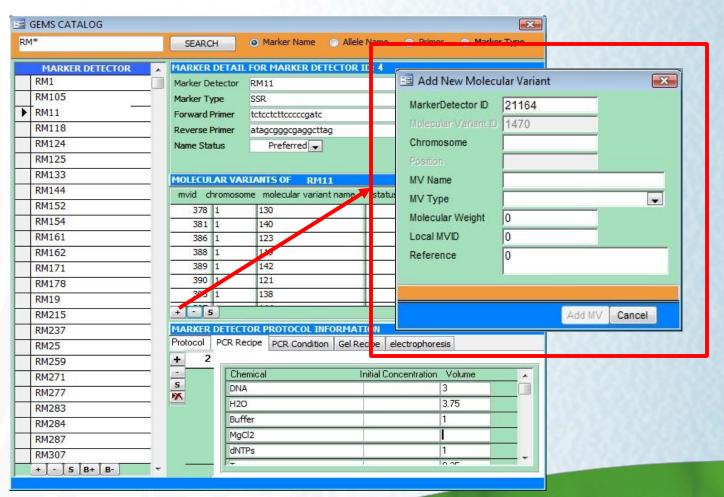

# **GENE MANAGEMENT SYSTEM**

R. Valerio ICIS Workshop 2008



#### **GEMS CATALOG**

- Search Facility
- Add Records
- Modify Records





# **SEARCH FACILITY**

- Marker Name
- Allele
- Primer
- Marker Type





#### ADD MARKER DETECTOR





## **ADD MARKER SYNONYM**





#### MARKER BATCH LOAD





#### MARKER BATCH LOAD





#### MARKER BATCH LOAD

Marker Sheet included in ICIS workbook





#### **DELETE MARKER**





#### ADD MOLECULAR VARIANT





# **ADD MV SYNONYM**





#### **DELETE MV RECORD**





## PROTOCOL FUNCTIONS





## **GEMS LIST**





# **GEMS LIST**





#### ICIS Workbook GEMS tools





#### ICIS Workbook GEMS tools





# **ICIS Workbook GEMS tools**