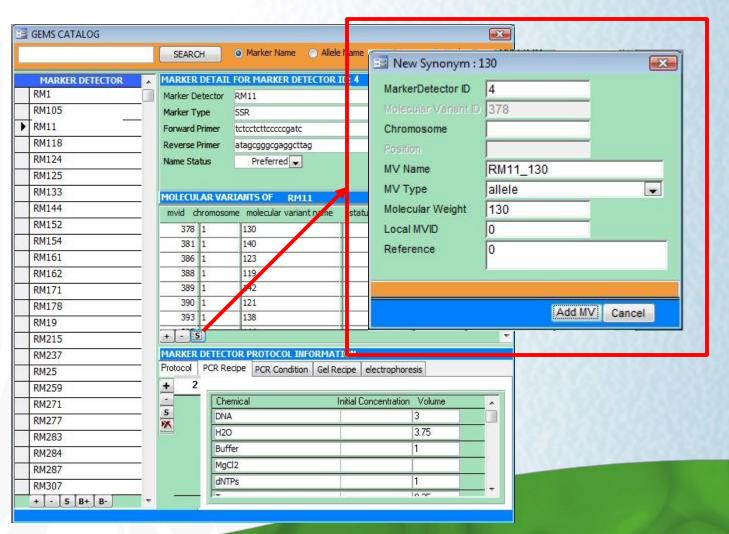

# **GENE MANAGEMENT SYSTEM**

R. Valerio ICIS Workshop 2008



#### **GEMS CATALOG**

- Search Facility
- Add Records
- Modify Records





# **SEARCH FACILITY**

- Marker Name
- Allele
- Primer
- Marker Type





#### ADD MARKER DETECTOR





## **ADD MARKER SYNONYM**





#### MARKER BATCH LOAD





#### MARKER BATCH LOAD





#### MARKER BATCH LOAD

Marker Sheet included in ICIS workbook





#### **DELETE MARKER**





#### ADD MOLECULAR VARIANT





# **ADD MV SYNONYM**





#### **DELETE MV RECORD**





## PROTOCOL FUNCTIONS





## **GEMS LIST**





# **GEMS LIST**





#### ICIS Workbook GEMS tools





#### ICIS Workbook GEMS tools





# **ICIS Workbook GEMS tools**