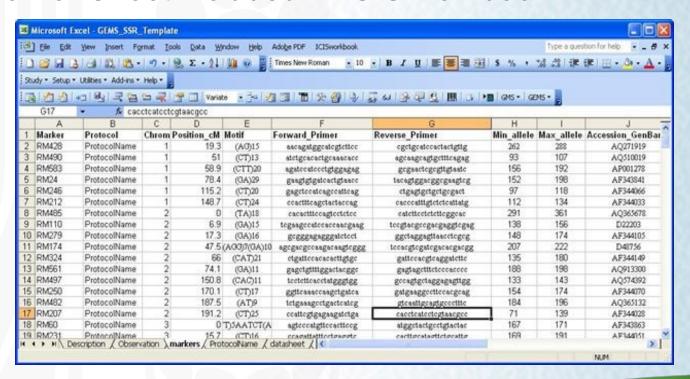

# **GENE MANAGEMENT SYSTEM**

R. Valerio ICIS Workshop 2008



#### **GEMS CATALOG**

- Search Facility
- Add Records
- Modify Records





# **SEARCH FACILITY**

- Marker Name
- Allele
- Primer
- Marker Type





#### ADD MARKER DETECTOR





## **ADD MARKER SYNONYM**





#### MARKER BATCH LOAD





#### MARKER BATCH LOAD





#### MARKER BATCH LOAD

Marker Sheet included in ICIS workbook





#### **DELETE MARKER**





#### ADD MOLECULAR VARIANT





# **ADD MV SYNONYM**





#### **DELETE MV RECORD**





## PROTOCOL FUNCTIONS





## **GEMS LIST**





# **GEMS LIST**





#### ICIS Workbook GEMS tools





#### ICIS Workbook GEMS tools





# **ICIS Workbook GEMS tools**