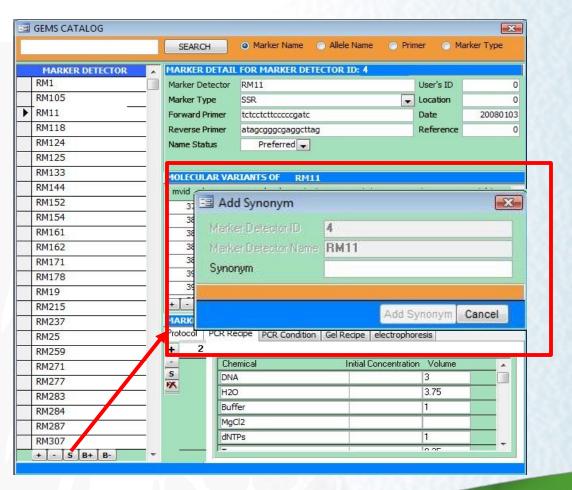

# **GENE MANAGEMENT SYSTEM**

R. Valerio ICIS Workshop 2008



#### **GEMS CATALOG**

- Search Facility
- Add Records
- Modify Records





# **SEARCH FACILITY**

- Marker Name
- Allele
- Primer
- Marker Type





#### ADD MARKER DETECTOR





## **ADD MARKER SYNONYM**





#### MARKER BATCH LOAD





#### MARKER BATCH LOAD





#### MARKER BATCH LOAD

Marker Sheet included in ICIS workbook





#### **DELETE MARKER**





#### ADD MOLECULAR VARIANT





# **ADD MV SYNONYM**





#### **DELETE MV RECORD**





## PROTOCOL FUNCTIONS





## **GEMS LIST**





# **GEMS LIST**





#### ICIS Workbook GEMS tools





#### ICIS Workbook GEMS tools





# **ICIS Workbook GEMS tools**