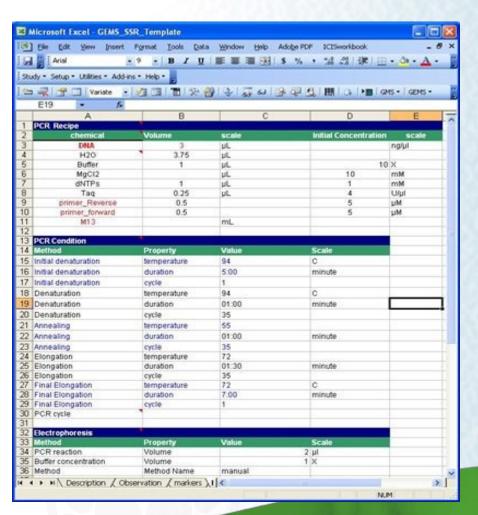

# **GENE MANAGEMENT SYSTEM**

R. Valerio ICIS Workshop 2008



#### **GEMS CATALOG**

- Search Facility
- Add Records
- Modify Records





# **SEARCH FACILITY**

- Marker Name
- Allele
- Primer
- Marker Type





#### ADD MARKER DETECTOR





## **ADD MARKER SYNONYM**





#### MARKER BATCH LOAD





#### MARKER BATCH LOAD





#### MARKER BATCH LOAD

Marker Sheet included in ICIS workbook





#### **DELETE MARKER**





#### ADD MOLECULAR VARIANT





# **ADD MV SYNONYM**





#### **DELETE MV RECORD**





## PROTOCOL FUNCTIONS





## **GEMS LIST**





# **GEMS LIST**





#### ICIS Workbook GEMS tools





#### ICIS Workbook GEMS tools





# **ICIS Workbook GEMS tools**