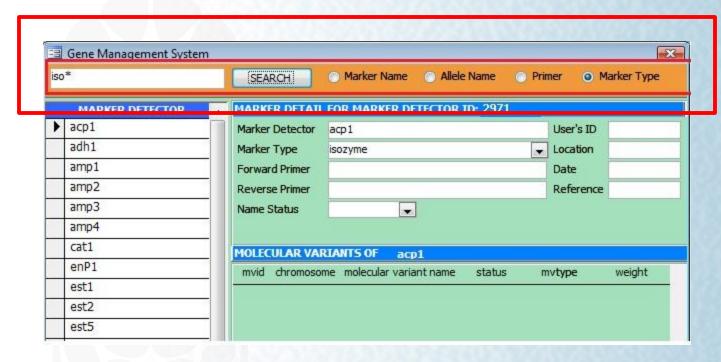

# **GENE MANAGEMENT SYSTEM**

R. Valerio ICIS Workshop 2008



#### **GEMS CATALOG**

- Search Facility
- Add Records
- Modify Records





# **SEARCH FACILITY**

- Marker Name
- Allele
- Primer
- Marker Type





#### ADD MARKER DETECTOR





## **ADD MARKER SYNONYM**





#### MARKER BATCH LOAD





#### MARKER BATCH LOAD





#### MARKER BATCH LOAD

Marker Sheet included in ICIS workbook





#### **DELETE MARKER**





#### ADD MOLECULAR VARIANT





# **ADD MV SYNONYM**





#### **DELETE MV RECORD**





## PROTOCOL FUNCTIONS





## **GEMS LIST**





# **GEMS LIST**





#### ICIS Workbook GEMS tools





#### ICIS Workbook GEMS tools





# **ICIS Workbook GEMS tools**