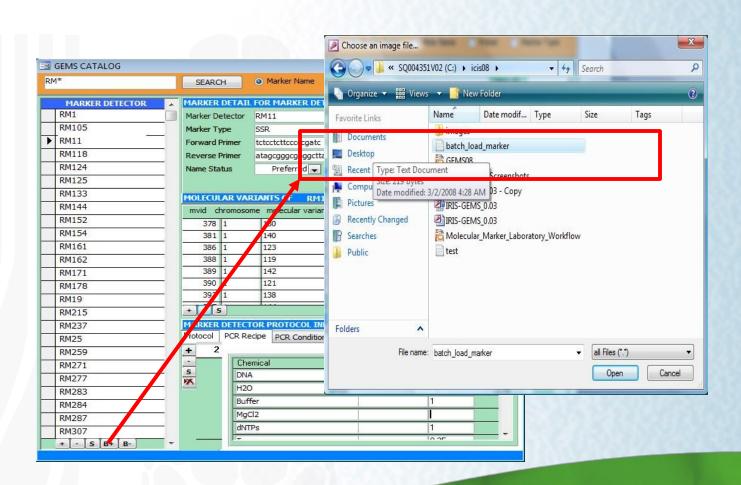

# **GENE MANAGEMENT SYSTEM**

R. Valerio ICIS Workshop 2008



#### **GEMS CATALOG**

- Search Facility
- Add Records
- Modify Records





# **SEARCH FACILITY**

- Marker Name
- Allele
- Primer
- Marker Type





#### ADD MARKER DETECTOR





## **ADD MARKER SYNONYM**





#### MARKER BATCH LOAD





#### MARKER BATCH LOAD





#### MARKER BATCH LOAD

Marker Sheet included in ICIS workbook





#### **DELETE MARKER**





#### ADD MOLECULAR VARIANT





# **ADD MV SYNONYM**





#### **DELETE MV RECORD**





## PROTOCOL FUNCTIONS





## **GEMS LIST**





# **GEMS LIST**





#### ICIS Workbook GEMS tools





#### ICIS Workbook GEMS tools





# **ICIS Workbook GEMS tools**