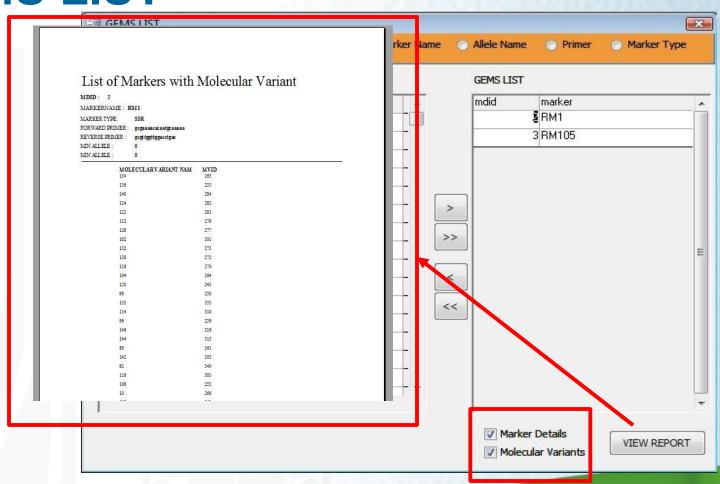

# **GENE MANAGEMENT SYSTEM**

R. Valerio ICIS Workshop 2008



#### **GEMS CATALOG**

- Search Facility
- Add Records
- Modify Records





# **SEARCH FACILITY**

- Marker Name
- Allele
- Primer
- Marker Type





#### ADD MARKER DETECTOR





## **ADD MARKER SYNONYM**





#### MARKER BATCH LOAD





#### MARKER BATCH LOAD





#### MARKER BATCH LOAD

Marker Sheet included in ICIS workbook





#### **DELETE MARKER**





#### ADD MOLECULAR VARIANT





# **ADD MV SYNONYM**





#### **DELETE MV RECORD**





## PROTOCOL FUNCTIONS





## **GEMS LIST**





# **GEMS LIST**





#### ICIS Workbook GEMS tools





#### ICIS Workbook GEMS tools





# **ICIS Workbook GEMS tools**