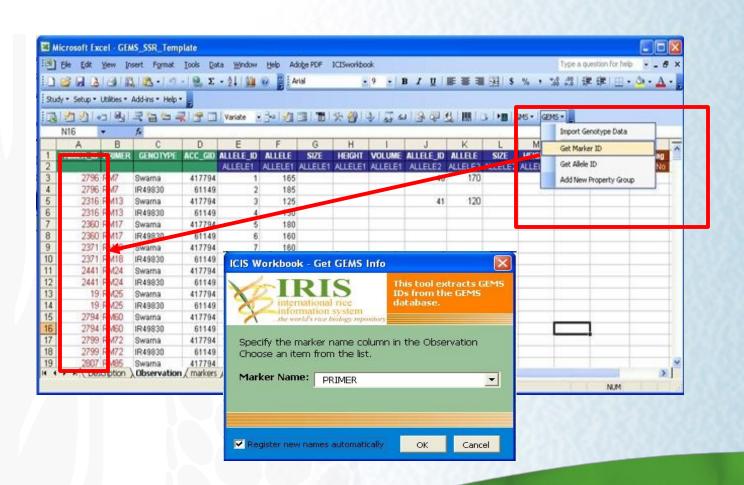

# **GENE MANAGEMENT SYSTEM**

R. Valerio ICIS Workshop 2008



#### **GEMS CATALOG**

- Search Facility
- Add Records
- Modify Records





# **SEARCH FACILITY**

- Marker Name
- Allele
- Primer
- Marker Type





#### ADD MARKER DETECTOR





## **ADD MARKER SYNONYM**





#### MARKER BATCH LOAD





#### MARKER BATCH LOAD





#### MARKER BATCH LOAD

Marker Sheet included in ICIS workbook





#### **DELETE MARKER**





#### ADD MOLECULAR VARIANT





# **ADD MV SYNONYM**





#### **DELETE MV RECORD**





## PROTOCOL FUNCTIONS





## **GEMS LIST**





# **GEMS LIST**





#### ICIS Workbook GEMS tools





#### ICIS Workbook GEMS tools





# **ICIS Workbook GEMS tools**