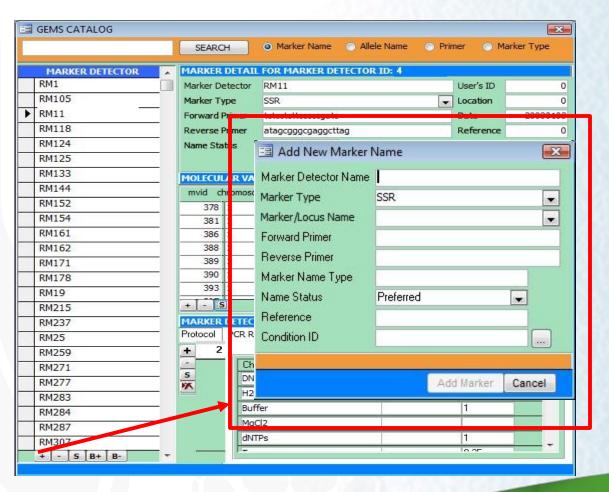

# **GENE MANAGEMENT SYSTEM**

R. Valerio ICIS Workshop 2008



#### **GEMS CATALOG**

- Search Facility
- Add Records
- Modify Records





# **SEARCH FACILITY**

- Marker Name
- Allele
- Primer
- Marker Type





#### ADD MARKER DETECTOR





## **ADD MARKER SYNONYM**





#### MARKER BATCH LOAD





#### MARKER BATCH LOAD





#### MARKER BATCH LOAD

Marker Sheet included in ICIS workbook





#### **DELETE MARKER**





#### ADD MOLECULAR VARIANT





# **ADD MV SYNONYM**





#### **DELETE MV RECORD**





## PROTOCOL FUNCTIONS





## **GEMS LIST**





# **GEMS LIST**





#### ICIS Workbook GEMS tools





#### ICIS Workbook GEMS tools





# **ICIS Workbook GEMS tools**